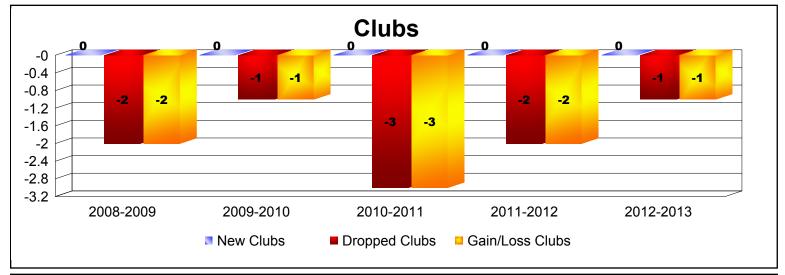

District 25 C

As of June 2013 Cumulative

| Year      | New<br>Clubs | Dropped<br>Clubs | Gain/<br>Loss<br>Clubs | New<br>Members | Charter<br>Members | Reinstate<br>Members | Transfer<br>Members | Total<br>Member<br>Added | Total<br>Members<br>Dropped | Gain/<br>Loss<br>Members |
|-----------|--------------|------------------|------------------------|----------------|--------------------|----------------------|---------------------|--------------------------|-----------------------------|--------------------------|
| 2008-2009 | 0            | -2               | -2                     | 144            | 6                  | 5                    | 6                   | 161                      | -329                        | -168                     |
| 2009-2010 | 0            | -1               | -1                     | 181            | 0                  | 23                   | 5                   | 209                      | -210                        | -1                       |
| 2010-2011 | 0            | -3               | -3                     | 152            | 0                  | 7                    | 3                   | 162                      | -215                        | -53                      |
| 2011-2012 | 0            | -2               | -2                     | 107            | 0                  | 12                   | 6                   | 125                      | -208                        | -83                      |
| 2012-2013 | 0            | -1               | -1                     | 192            | 0                  | 7                    | 7                   | 206                      | -190                        | 16                       |
| Average   | 0            | -2               | -2                     | 155            | 1                  | 11                   | 5                   | 173                      | -230                        | -58                      |