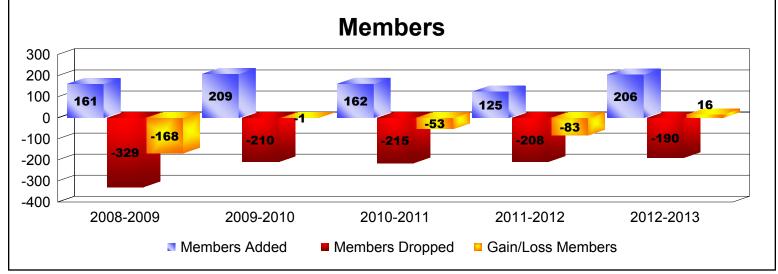

District 25 C

As of June 2013 Cumulative

| Year      | New<br>Clubs | Dropped<br>Clubs | Gain/<br>Loss<br>Clubs | New<br>Members | Charter<br>Members | Reinstate<br>Members | Transfer<br>Members | Total<br>Member<br>Added | Total<br>Members<br>Dropped | Gain/<br>Loss<br>Members |
|-----------|--------------|------------------|------------------------|----------------|--------------------|----------------------|---------------------|--------------------------|-----------------------------|--------------------------|
| 2008-2009 | 0            | -2               | -2                     | 144            | 6                  | 5                    | 6                   | 161                      | -329                        | -168                     |
| 2009-2010 | 0            | -1               | -1                     | 181            | 0                  | 23                   | 5                   | 209                      | -210                        | -1                       |
| 2010-2011 | 0            | -3               | -3                     | 152            | 0                  | 7                    | 3                   | 162                      | -215                        | -53                      |
| 2011-2012 | 0            | -2               | -2                     | 107            | 0                  | 12                   | 6                   | 125                      | -208                        | -83                      |
| 2012-2013 | 0            | -1               | -1                     | 192            | 0                  | 7                    | 7                   | 206                      | -190                        | 16                       |
| Average   | 0            | -2               | -2                     | 155            | 1                  | 11                   | 5                   | 173                      | -230                        | -58                      |